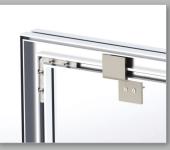

### SLEEK, MODERN, PROFILE

OPTIONAL POWDERCOATING

Our magnetic system holds all standard slat wall brackets.

#### OUR MAGNETIC SYSTEM HOLDS ALL STANDARD SLAT WALL BRACKETS

Double Sided Retail Light Box IGRDD1 37"W x 84"H

Double Sided Retail Light Box IGRDD1 37"W x 84"H

Large format sturdy aluminum light box frame with silver feet, dye-sublimation graphic, fabric backer, large shipping case with wheels.