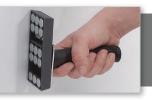

### SLEEK, MODERN, PROFILE

OPTIONAL POWDERCOATING

Our magnetic system holds all standard slat wall brackets.

#### OUR MAGNETIC SYSTEM HOLDS ALL STANDARD SLAT WALL BRACKETS

Double Sided Retail Light Box IGRDD1 37"W x 84"H

Double Sided Retail Light Box IGRDD1 37"W x 84"H

Large format sturdy aluminum light box frame with silver feet, dye-sublimation graphic, fabric backer, large shipping case with wheels.