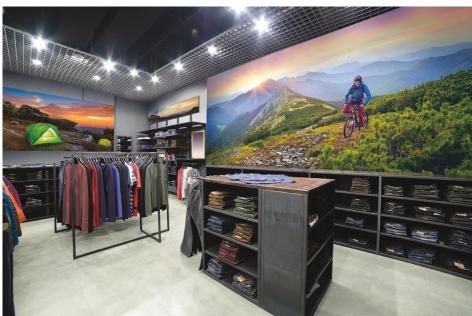

### **POINT OF PURCHASE**RETAIL LIGHT BOXES

FULL-COLOR SEAMLESS, DYE-SUBLIMATION FABRIC

### **POINT OF PURCHASE**RETAIL LIGHT BOXES

WALL MOUNTED AND FREE STANDING

### EDGELESS FRAMES

#### OUR MAGNETIC SYSTEM HOLDS ALL STANDARD SLAT WALL BRACKETS

Double Sided Retail Light Box IGRDD1 37"W x 84"H

Double Sided Retail Light Box IGRDD1 37"W x 84"H

Large format sturdy aluminum light box frame with silver feet, dye-sublimation graphic, fabric backer, large shipping case with wheels.