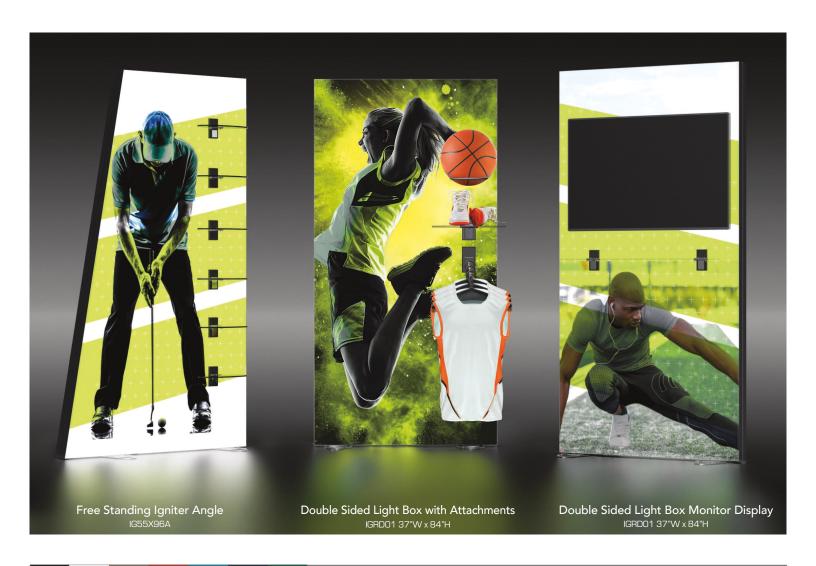

### **POINT OF PURCHASE**RETAIL LIGHT BOXES

FULL-COLOR SEAMLESS, DYE-SUBLIMATION FABRIC

### **POINT OF PURCHASE**RETAIL LIGHT BOXES

WALL MOUNTED AND FREE STANDING

#### OUR MAGNETIC SYSTEM HOLDS ALL STANDARD SLAT WALL BRACKETS

Double Sided Retail Light Box IGRDD1 37"W x 84"H

Double Sided Retail Light Box IGRDD1 37"W x 84"H

Large format sturdy aluminum light box frame with silver feet, dye-sublimation graphic, fabric backer, large shipping case with wheels.