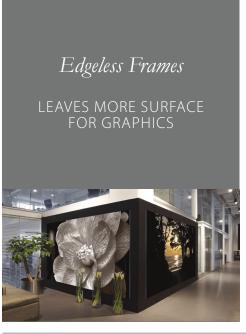

e you to engage and excite your customers.

We are DisplayStar.

### **POINT OF PURCHASE**RETAIL LIGHT BOXES

FULL-COLOR SEAMLESS, DYE-SUBLIMATION FABRIC

### SLEEK, MODERN, PROFILE



OPTIONAL POWDERCOATING

Our magnetic system holds all standard slat wall brackets.









### **POINT OF PURCHASE**RETAIL LIGHT BOXES

WALL MOUNTED AND FREE STANDING



### EDGELESS FRAMES

#### OUR MAGNETIC SYSTEM HOLDS ALL STANDARD SLAT WALL BRACKETS



Double Sided Retail Light Box IGRDD1 37"W x 84"H



Double Sided Retail Light Box IGRDD1 37"W x 84"H

Large format sturdy aluminum light box frame with silver feet, dye-sublimation graphic, fabric backer, large shipping case with wheels.









# FABRIC WALL FRAMES TENSION FABRIC

Silicone-Edged Secure

## FRAMES CAN BE FREE STANDING OR WALL MOUNTED















#### Custom Frames Available

SIDE-BY-SIDE, ANGLES AND OTHER CONFIGURATIONS ARE OFFERED ON A PROJECT BASIS







T: 1.866.864.2831 F: 1.800.901.5230 E: info@displaystar.com

www.displaystar.com

5465 SW Western Avenue, Suite A Beaverton, Oregon 97005