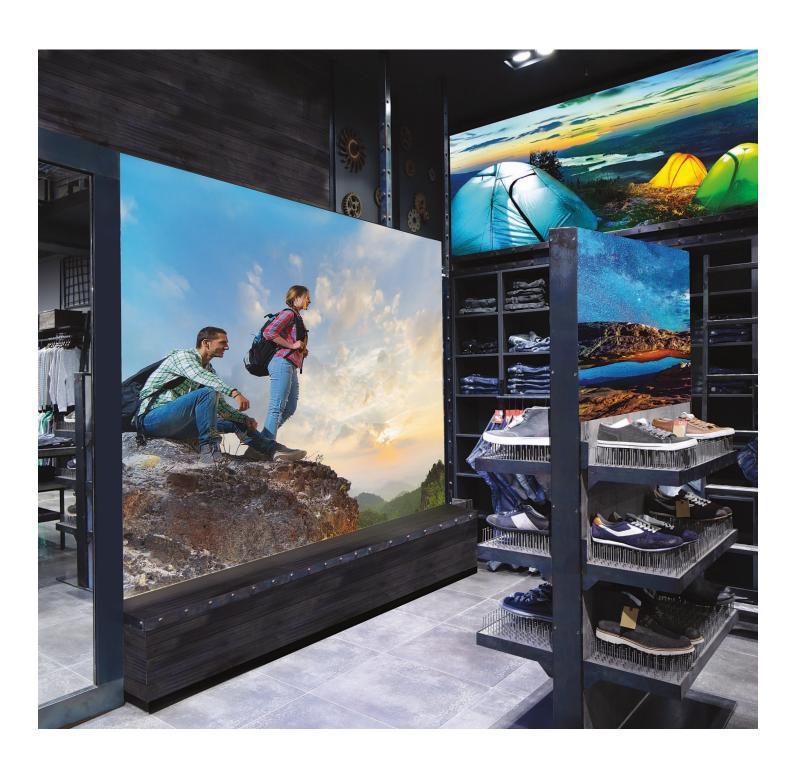

### **POINT OF PURCHASE**RETAIL LIGHT BOXES

FULL-COLOR SEAMLESS, DYE-SUBLIMATION FABRIC

### **POINT OF PURCHASE**RETAIL LIGHT BOXES

WALL MOUNTED AND FREE STANDING

#### OUR MAGNETIC SYSTEM HOLDS ALL STANDARD SLAT WALL BRACKETS

Double Sided Retail Light Box IGRDD1 37"W x 84"H

Double Sided Retail Light Box IGRDD1 37"W x 84"H

Large format sturdy aluminum light box frame with silver feet, dye-sublimation graphic, fabric backer, large shipping case with wheels.