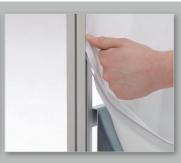

# FABRIC WALL FRAMES TENSION FABRIC

Silicone-Edged Secure

## FRAMES CAN BE FREE STANDING OR WALL MOUNTED