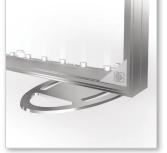

### SLEEK, MODERN, PROFILE

OPTIONAL POWDERCOATING

Our magnetic system holds all standard slat wall brackets.

#### OUR MAGNETIC SYSTEM HOLDS ALL STANDARD SLAT WALL BRACKETS

Double Sided Retail Light Box IGRDD1 37"W x 84"H

Double Sided Retail Light Box IGRDD1 37"W x 84"H

Large format sturdy aluminum light box frame with silver feet, dye-sublimation graphic, fabric backer, large shipping case with wheels.