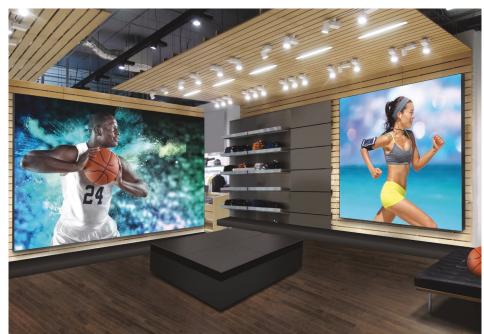

# FABRIC WALL FRAMES TENSION FABRIC

Silicone-Edged Secure

## FRAMES CAN BE FREE STANDING OR WALL MOUNTED