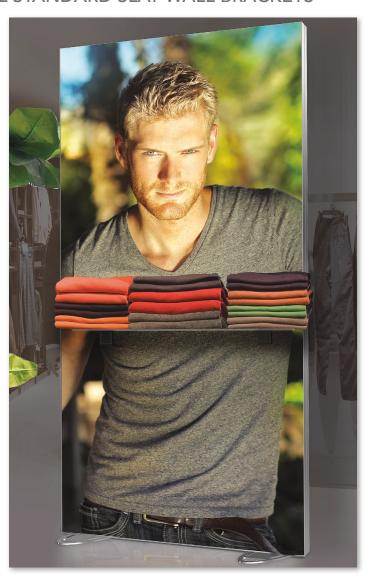

#### OUR MAGNETIC SYSTEM HOLDS ALL STANDARD SLAT WALL BRACKETS

Double Sided Retail Light Box IGRDD1 37"W x 84"H

Double Sided Retail Light Box IGRDD1 37"W x 84"H

Large format sturdy aluminum light box frame with silver feet, dye-sublimation graphic, fabric backer, large shipping case with wheels.